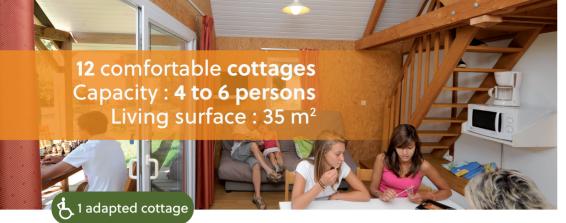

## Plan of the cottage

## **Ground floor**

Living-room with a kitchen, sofa convertible into a double bed, 1 bedroom with a double bed, TV, bathroom and toilet.

## **Upstairs**

1 bedroom with 2 single beds.