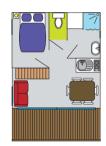

## Plan of the cottage

## **Ground floor**

Living-room with a kitchen, sofa convertible into a double bed, 1 bedroom with a double bed, TV, bathroom and toilet.

## **Upstairs**

1 bedroom with 2 single beds.

# Covered terrace, garden furnitures, electric heating.

Arrival from 4pm and departure up to 10am

| Rates of cottage renting                             | HIGH SEASON                                                            | MID<br>SEASON | OUT OF<br>SEASON |
|------------------------------------------------------|------------------------------------------------------------------------|---------------|------------------|
| Week-end                                             | 211 €                                                                  | 160 €         | 108 €            |
| Mid-week (5 days / 4 nights)                         | 284 €                                                                  | 233 €         | 167 €            |
| Week (10 % discount for the second consecutive week) | 394 €                                                                  | 307 €         | 207 €            |
| Package 2 nights (monday to friday)                  | 144 €                                                                  | 115 €         | 94 €             |
| 10 days                                              | 529 €                                                                  | 404 €         | -                |
| Month                                                | -                                                                      | 753 €         | 682 €            |
| Extra day                                            | 68 €                                                                   | 53 €          | 38 €             |
| Several cottage                                      | 5 cottages renting or more = 10 % discount                             |               |                  |
| Deposit and cleaning fee                             | 60 €                                                                   |               |                  |
| Sheets and bath towels renting                       | 2 beds package : 16 € / 4 beds package : 21 €<br>6 beds package : 26 € |               |                  |
| Laundry token (washing or drying)                    | 3 €                                                                    |               |                  |
| Dose of laundry                                      | 0.50 €                                                                 |               |                  |
| Cottage deposit                                      | 250 €                                                                  |               |                  |