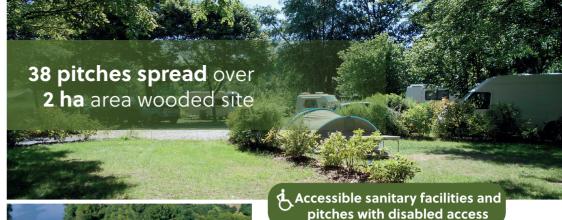

Pitches are pleasantly located along the river "Mayenne" and close to the warmed comfort station.

Lots of activities are organized for children and adults.

The campsite is enclosed, wooded, quiet and peaceful, and you will appreciate to stay a week-end or more.