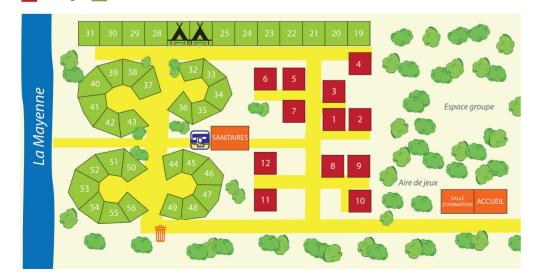

Pitches are pleasantly located along the river "Mayenne" and close to the warmed comfort station.

Lots of activities are organized for children and adults.

The campsite is enclosed, wooded, quiet and peaceful, and you will appreciate to stay a week-end or more.