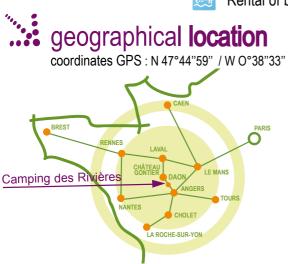

The towpath connects the village of Daon to the town of Mayenne (87 km up north) and Le Lion d'Angers (25 km down south).