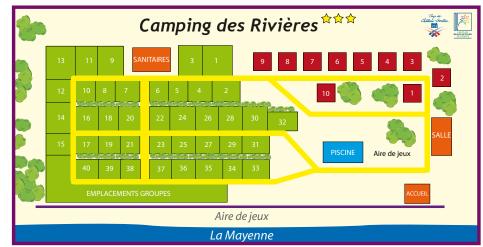

# Camping des Rivières 2017 of Daon

The campsite is open from April 1<sup>st</sup> to September 30 <sup>th</sup>2017 40 pitchs, 10 cottages on a 2ha area

Additional informations : Arrival and departure from 12am

Cottage 📃 Pitch

## 40 pitchs spread over 2 ha area wooded site Sanitary and accessible locations

the river "Mayenne".

CAMPSITE

Lots of activities are organized for children and adults.

The village also offers activities and services: kayak and boat rentals, playground for children, restaurants...

The campsite is enclosed with shaded pitches near by