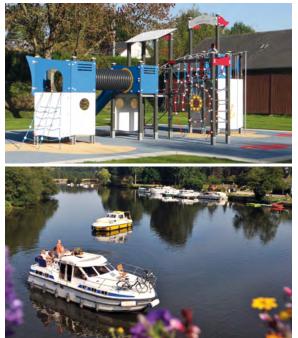

## 40 pitchs spread over 2 ha area wooded site Sanitary and accessible locations

the river "Mayenne".

CAMPSITE

Lots of activities are organized for children and adults.

The village also offers activities and services: kayak and boat rentals, playground for children, restaurants...

#### IN THE CAMPSITE

- Animation in july and august
- Playground for children
- TV room
- Collective washing machine and tumble dryer
- Collective barbecue
- Sale of ice cream and ice block
- Wireless network in the campsite (free access)
- Cash (euro) and / or credit card
- Heated pool inside the campsite open from May to September

#### NEAR THE CAMPSITE

- Leisure park Vallée Loisirs and mini-golf at 300m (wednesday and week-end of june, every day on july and august)
- Canoe rental and pedal boats (july and august)
  - Playground for children
  - Bicycle rental (july and august)
  - Rental of barges