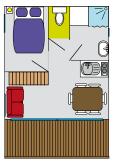

### Plan of the cottage

#### Ground floor :

Living-room with a kitchen, sofa convertible into a double bed, 1 bedroom with a double bed, TV, bathroom and toilet.

Covered terrace, garden furnitures, electric heating.

<u>Upstrairs</u>: 1 bedroom with 2 single beds.